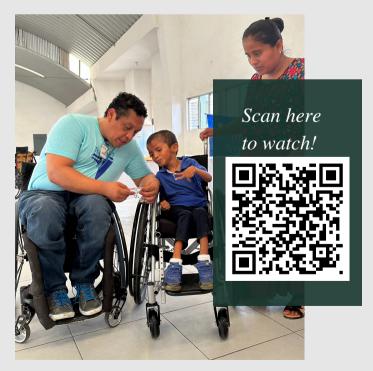

# BRIDGING WORLDS: THE TRANSFORMATIONAL PARTNERSHIP

Our dedicated volunteers helped to send not only a container filled with mobility supplies and equipment but also a powder coating oven to Guatemala. However, the pinnacle of our year came with a visit from the founder of Transitions Foundation of Guatemala. This visit was an opportunity for us to intimately connect with the mission we've proudly supported for the past 15 years. As we toured HoHNW, we shared insights, stories, and visions for a better future.

The impact of our collaboration with Transitions Foundation has transcended boundaries, unveiling a whole new world of hope and transformation for the people of Guatemala. Witnessing the profound effects of your generosity, we invite you to scan the QR

Code. Through the video, you'll have a firsthand glimpse into the lives touched and the positive changes your support has brought to Guatemala.

HAPPY NEW YEAR! JANUARY 2024