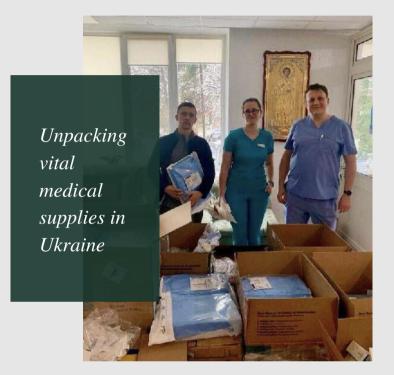

## A BEACON OF HOPE: SUPPORT FOR UKRAINE

Throughout the year, your unwavering support enabled us to send a total of five 40' containers, eight small shipments, and supplied one mission trip to Ukraine. These efforts accounted for 56% of the containers shipped, 80% of small shipments, and 7% of mission trips last year. This collective contribution tallies an astounding \$2,62 million worth of medical supplies and equipment. Your donations, bearing immeasurable value, have been instrumental in providing crucial aid during Ukraine's time of conflict and uncertainty. The impact of your compassion reverberates deeply, offering hope and support to those facing dire circumstances.